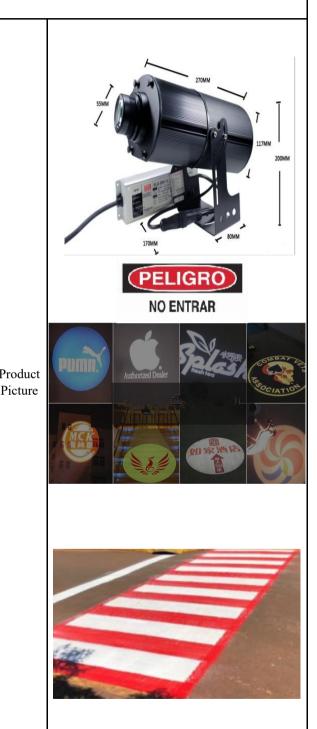

| PRODUCT<br>SPEC | Product name           | Projector logo light                                      |        |
|-----------------|------------------------|-----------------------------------------------------------|--------|
|                 | Model No               | SCT-9120                                                  |        |
|                 | Application            | Company, office, shop,<br>supermarket,warehouse<br>safety |        |
|                 | IP Rate                | IP65                                                      | -      |
|                 | Place of origin        | Guangdong, China                                          |        |
| ELECTRICAL      | Wattage                | 120W                                                      |        |
|                 | Operate voltage        | 110-240V AC                                               |        |
|                 | Projection<br>Distance | 5-22 meters                                               |        |
| OPTICAL         | LED Brand              | CREE LED                                                  | P<br>P |
|                 | Color                  | 2 or more colors                                          |        |
|                 | Image                  | Words, photos, brand logo                                 |        |
|                 | Life time              | 10000 hours                                               |        |
| STRUCTURAL      | housing material       | aluminum housing                                          |        |
|                 | Mounting Bracket       | Stainless Steel                                           |        |
|                 | Gross Weight           | 5100g                                                     |        |
|                 | Net Weight             | 4300g                                                     |        |
|                 | Product size           | 270*170*200mm                                             |        |
|                 | Piece Packing Type     | Foam cotton+white box                                     |        |
|                 |                        |                                                           |        |