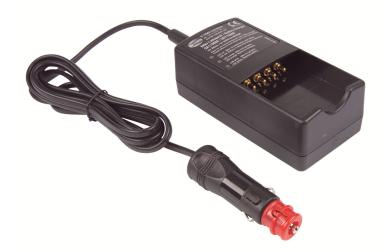

## **Technical data sheet**

QD119300 DC battery charger

| Charge current:                                                                             | 625 mA ±1%   |                  |
|---------------------------------------------------------------------------------------------|--------------|------------------|
| Power consumption (without inserted battery):<br>Power consumption (with inserted battery): |              | ≤ 0.2 W<br>≤ 8 W |
| Input voltage range:                                                                        | 10 – 30 V DC |                  |
| Battery technology:                                                                         | NiMH         |                  |
| Suitable HBC batteries:                                                                     | BA2090       |                  |

Charging time: ≤ 2 h

Charging technique:Constant current (CC)Shutdown trigger:Peak Voltage Detection

ABS plastic

260 g IP 40

127 x 65 x 49 mm

Green: Illuminates when battery is charged. Orange: Illuminates when battery is charging.

Red: Illuminates when battery is deep discharged or defective.

Status LEDs:

Housing material: Dimensions: Weight: Protection class:

Temperature range:Operation: 0 - 45 °CStorage: -20 - 70 °C

Applied standards: EN 61000-6-2 EN 61000-6-3