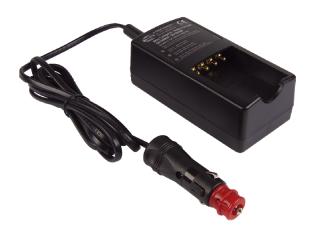

## QD108300 DC battery charger

Suitable HBC batteries: BA2230

Battery technology: NiMH

Input voltage range: 10 - 30 V DC

Power consumption (without inserted battery):  $\leq 0.1 \text{ W}$ Power consumption (with inserted battery):  $\leq 5 \text{ W}$ 

Charge current: 833.3 mA ±1%

**Charging time:**  $\leq 4 \text{ h}$ 

Charging technique: Constant current (CC)
Shutdown trigger: Peak Voltage Detection

**Status LEDs:** Green: Illuminates when battery is charged.

Orange: Illuminates when battery is charging.

Red: Illuminates when battery is deep discharged or defective.

Housing material: ABS plastic

**Dimensions:** 127 x 65 x 49 mm

Weight: 270 g Protection class: IP 40

**Temperature range:** Operation:  $0 - 45 \, ^{\circ}\text{C}$ 

Storage: -20 - 70 °C

Applied standards: EN 61000-6-2

EN 61000-6-3