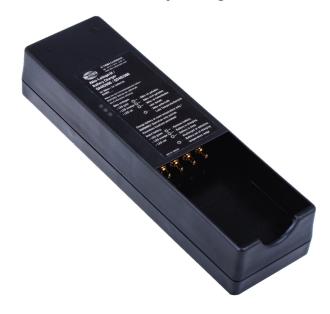

## QA402600 AC battery charger

Suitable HBC batteries: BA4020\_\_\_

**Battery technology:** Li-ion

100 - 240 V AC / 50 - 60 Hz Input voltage range:

Power consumption (without inserted battery):  $\leq 0.2 \text{ W}$ Power consumption (with inserted battery):

**Status LEDs:** Green: Illuminates when battery is charged.

Orange: Illuminates when battery is charging.

Red: Illuminates when battery is deep discharged or defective. Blinks when the battery is outside the temperature range.

Housing material: ABS plastic **Dimensions:** 218 x 65 x 49 mm

242 g

Weight: **Protection class:** IP 40

Temperature range: Operation: 0 - 45 °C

Storage: -20 - 70 °C

**Applied standards:** EN 60950-1

EN 61000-6-2 EN 61000-6-3