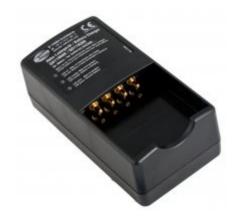

## QA119600 AC battery charger

Suitable HBC batteries: BA2090\_\_

Battery technology: NiMH

Input voltage range: 100 - 240 V AC / 50 - 60 Hz

Power consumption (without inserted battery):  $\leq 0.4 \text{ W}$ Power consumption (with inserted battery):  $\leq 17 \text{ W}$ 

Charging current: 625 mA ±1%

Charging time:  $\leq 2h$ 

Charging process: Constant current (CC)
Switch-off criteria: Peak Voltage Detection

**Status LEDs:** Green: Illuminates when battery is charged.

Orange: Illuminates when battery is charging.

Red: Illuminates when battery is deep discharged or defective.

**Housing material:** ABS plastic Dimensions: 127 x 65 x 49 mm

Weight: 165 g
Protection class: IP 40

**Temperature range:** Operation: 0 – 45 °C