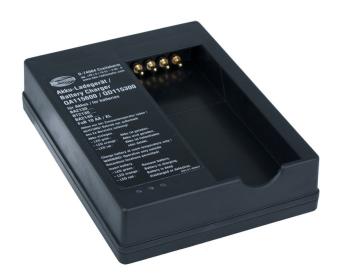

## QA115600 AC battery charger

Suitable HBC batteries: BA2130\_\_, BA2140\_\_, BT2130\_\_, FuB 10 AA / XL

Battery technology: NiMH

Input voltage range: 100 - 240 V AC / 50 - 60 Hz

Power consumption (without inserted battery):  $\leq 0.4 \text{ W}$ Power consumption (with inserted battery):  $\leq 17 \text{ W}$ 

Orange: Illuminates when battery is charging.

Red: Illuminates when battery is deep discharged or defective.

Housing material: ABS plastic

**Dimensions:** 186 x 140 x 45 mm

Weight: 415 g Protection class: IP 40