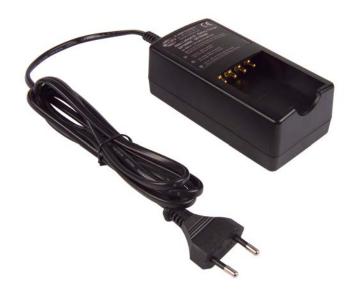

## QA108600 AC battery charger

Suitable HBC batteries: BA2230\_\_

Battery technology: NiMH

Input voltage range: 100 - 240 V AC / 50 - 60 Hz

Power consumption (without inserted battery):  $\leq 0.3 \text{ W}$ Power consumption (with inserted battery):  $\leq 7 \text{ W}$ 

Charging current: 833.3 mA ±1%

**Charging time**: ≤ 4 h

Charging process: Constant current (CC)
Switch-off criteria: Peak Voltage Detection

Status LEDs: Green: Illuminates when battery is charged.

Orange: Illuminates when battery is charging.

Red: Illuminates when battery is deep discharged or defective.

**Housing material:** ABS plastic Dimensions: 127 x 65 x 49 mm

Weight: 175 g Protection class: IP 40

**Temperature range:** Operation: 0 – 45 °C