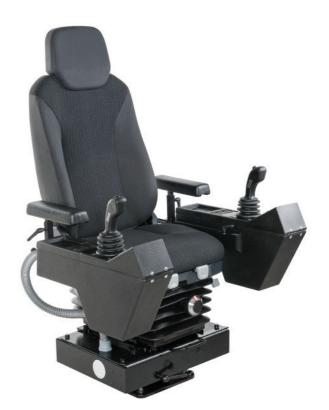

## KST 8 swiveling

The KST 8 is an ergonomically designed swiveling crane control chair which provides a high degree of comfort.

#### Equipment boxes:

The sheet steel equipment boxes are vertically and horizontally adjusted. The arrangement of the joysticks, indicators and control devices is customised according to customer specifications. Cabling is run through aduct in the cross-member. (Terminal block) Special boxes available upon request.

#### Driver seat:

As standard the KST 8 is fitted with a KFS 11 seat. The seat itself is fitted with a hydraulic vibration absorption system complete with weight adjustment to ensure that the comfort level is fitted with armrests and a headrest. There is the option to have the seat covered with air-permeable artificial leather.

#### Cross member with swivel base:

The cover of the sheet steel cross-member including the driver's seat is forward foldable.

Thereby all wirings, terminals and bushings are easily accessible during commissioning and maintenance.

Swivel base has zero-clearance bearing and can be locked by a friction brake.