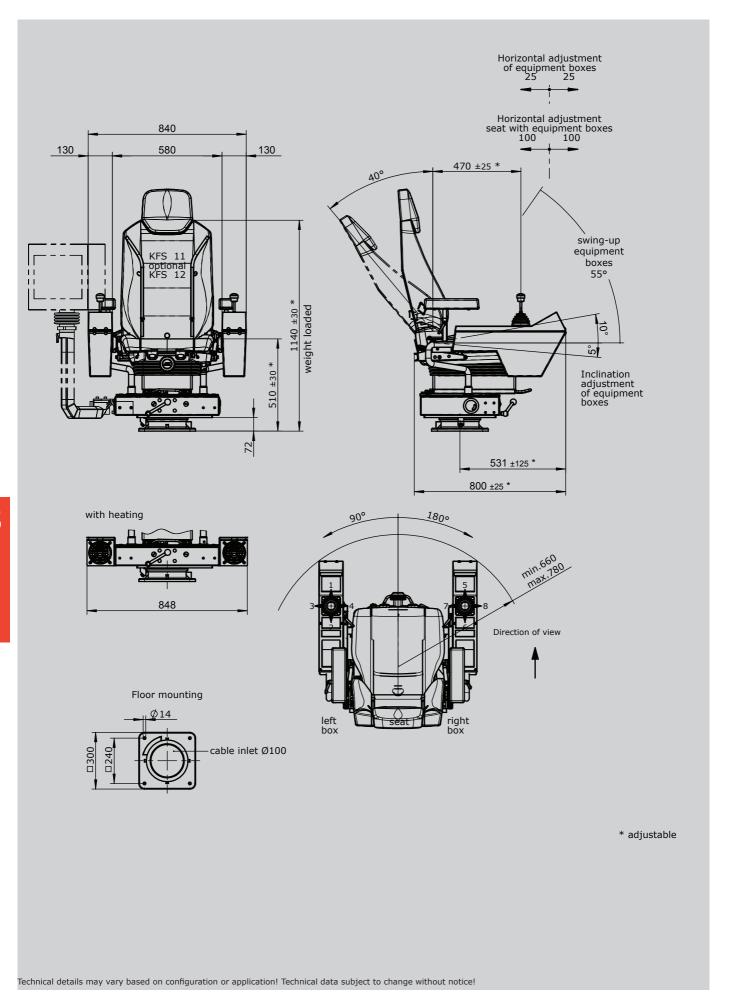

#### Equipment boxes:

The sheet steel equipment boxes are vertically and horizontally adjusted. The arrangement of the joysticks, indicators and control devices is customised according to customer specifications. Cabling is run through aduct in the cross-member. (Terminal block) Special boxes available upon request.

#### Driver seat:

As standard the KST 8 is fitted with a KFS 11 seat. The seat itself is fitted with a hydraulic vibration absorption system complete with weight adjustment to ensure that the comfort level is fitted with armrests and a headrest. There is the option to have the seat covered with air-permeable artificial leather.

#### Cross member with swivel base:

The cover of the sheet steel cross-member including the driver's seat is forward foldable.

Thereby all wirings, terminals and bushings are easily accessible during commissioning and maintenance.

Swivel base has zero-clearance bearing and can be locked by a friction brake.

### Base unit

1 Swiveling 180° left, 90° right with friction brake

2 Electric swiveling 180° left, 90° right

3 Not swiveling

4 Without base frame

LK Plate for horizontal manual adjustment of control units +/- 250mm