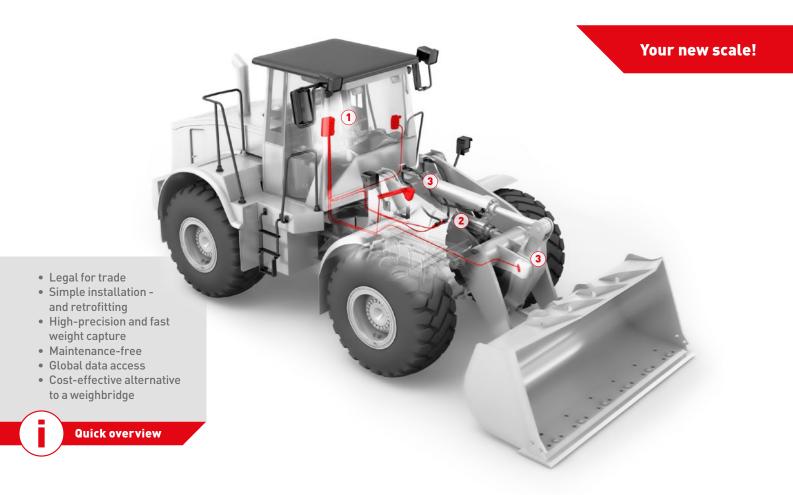

# PFREUNDT Wheel Loader Scale

Win with every pass

### Easy.

- Easy to install
- Maintenance-free
- Easy data exchange

#### Better.

- Qualified on-site service
- Easy to integrate in the work flow
- Quality certified global market leader
- Proven 40,000 in the field
- In-Service inspection (prev. initial approval) by PFREUNDT

### Weighing.

- Dynamic weighing while loading
- Legal for trade
- Precise and fast
- Individual evaluation functions

| WK60-S | WK60 |
|--------|------|
|        |      |

| /                | /                |
|------------------|------------------|
| /                | /                |
| /                | /                |
| 7" color display | 7" color display |
| Touch            | Touch            |
| /                | /                |
| /                | /                |
| /                | /                |
| (~)              | /                |
| _                | _                |
| _                | _                |