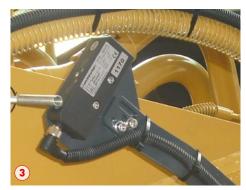

### **Proximity Switches**

- For dynamic weighing during operation
- Reliable definition of the weighing range
- Simple assembly