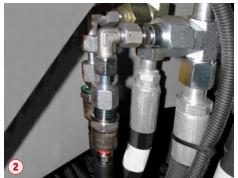

### **Digital Pressure sensors**

- Oil pressure sensor with overload protection
- Integrated temperature control
- Easy-to-assemble screw connections