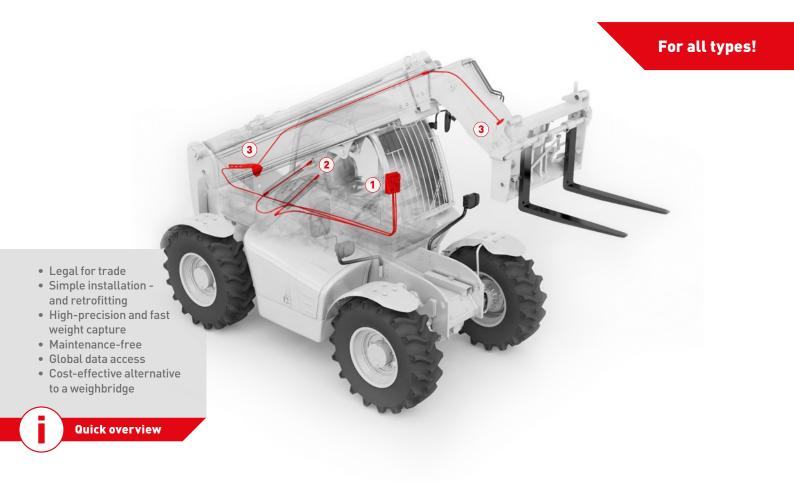

### Weighing electronics

- Proven systems for long-term use
- Intuitive operation
- Connection to the PFREUNDT Web Portal

## Digital Pressure sensors

- Oil pressure sensor with overload protection
- Integrated temperature control
- Easy-to-assemble screw connections

### **Proximity Switches**

- For dynamic weighing during operation
- Reliable definition of the weighing range
- Simple assembly