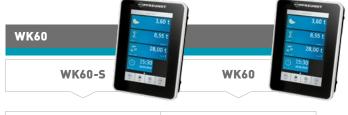

#### Weighing.

- Dynamic weighing while loading
- Legal for trade
- Precise and fast
- Individual evaluation functions

| Dynamic Weighing                                  |
|---------------------------------------------------|
| Legal for trade, class                            |
| Display                                           |
| Operation                                         |
| Printer connection                                |
| USB                                               |
| WLAN                                              |
| GPRS                                              |
| Connection to the PFREUNDT<br>Web Portal          |
| Calibration data / Alibi memory                   |
| Multiple attachments (not approved)               |
| Weighing data storage                             |
| Master data                                       |
| User administration / Number                      |
| GPS Positioning                                   |
| Processing Orders / Recipes                       |
| Connection network printer /<br>Operator terminal |
| Applications areas                                |

| ~                                             | ~                                             |
|-----------------------------------------------|-----------------------------------------------|
| Y(b) —                                        | Y(b)                                          |
| 7" color display                              | 7" color display                              |
| Touch                                         | Touch                                         |
| /                                             | /                                             |
| /                                             | /                                             |
| ~                                             | /                                             |
| (~)                                           | /                                             |
| ~                                             | ~                                             |
| /                                             | /                                             |
| _                                             | _                                             |
| 1.000                                         | 10.000                                        |
| 500                                           | 10.000                                        |
| 5                                             | free                                          |
| _                                             | Upon request                                  |
| _                                             | Upon request                                  |
| _                                             | Upon request                                  |
| Wheel Loader, Forklift,<br>Telescopic Handler | Wheel Loader, Forklift,<br>Telescopic Handler |

✓ standard

(🗸) optional

-not available