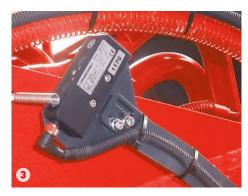

### **Proximity Switches**

- For dynamic weighing during operation
- Reliable definition of the weighing range
- Simple assembly