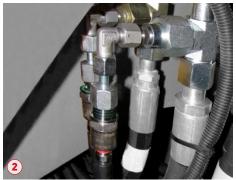

## Digital Pressure sensors

- Oil pressure sensor with overload protection
- Integrated temperature control
- Easy-to-assemble screw connections