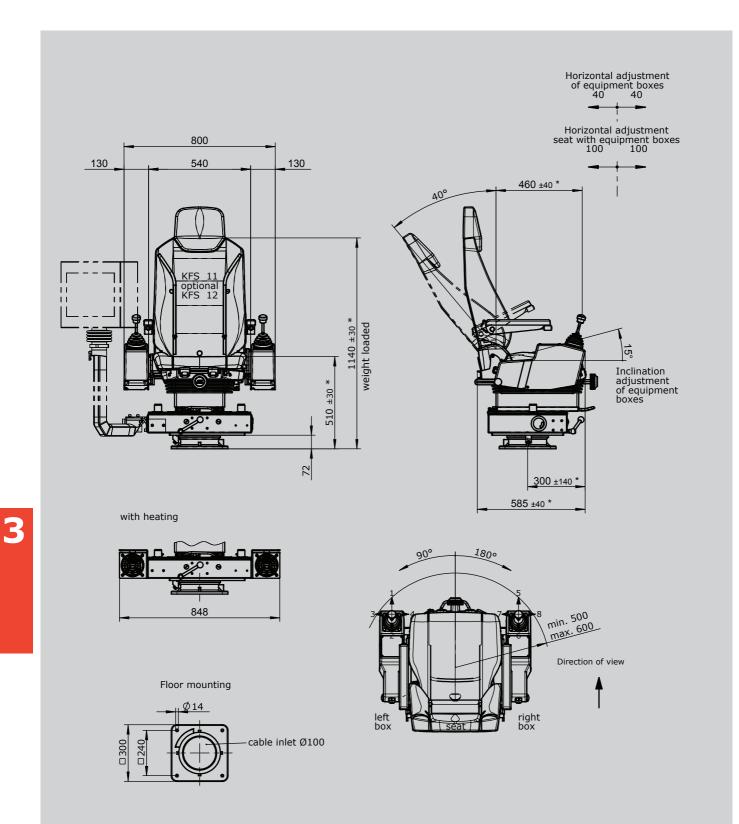

#### Equipment boxes:

The sheet steel equipment boxes are vertically and horizontally adjusted. The arrangement of the joysticks, indicators and control devices is customised according to customer specifications. Cabling is run through adcut in the cross-member. (Terminal block)

#### Driver seat:

As standard the KST 6 is fitted with a KFS 11 seat. The seat itself is fitted with a hydraulic vibration absorption system complete with weight adjustment to ensure that the comfort level is fitted with armrests and a headrest. There is the option to have the seat covered with air-permeable artificial leather.

### Cross-member with swivel base:

The cover of the sheet steel cross-member including the driver's seat is forward foldable.

Thereby all wirings, terminals and bushings are easily accessible during commissioning and maintenance.

Swivel base has zero-clearance bearing and can be locked by a friction brake.

Surface treatment: Base coat and textured varnish Standard colour RAL 9011 black

Industrial Controllers

|           |                                              |          |          |          | ample |      |   |        |   |     |   |       |   |    |   |   |
|-----------|----------------------------------------------|----------|----------|----------|-------|------|---|--------|---|-----|---|-------|---|----|---|---|
|           | ĸ                                            | (ST 6    | - 3      | - M1     | - F1  | - LK | / | KFS 11 | / | V64 | / | V64.1 | / | KL | / | X |
| Basic un  | it .                                         |          |          |          |       |      |   |        |   |     |   |       |   |    |   | - |
| KST 6     | With equipment boxes                         |          |          |          |       |      |   |        |   |     |   |       |   |    |   |   |
|           |                                              |          |          |          |       |      |   |        |   |     |   |       |   |    |   |   |
| Base uni  | t                                            |          |          |          |       |      |   |        |   |     |   |       |   |    |   |   |
| 1         | Swiveling 180° left, 90° right with friction | brake    |          |          |       |      |   |        |   |     |   |       |   |    |   |   |
| 2         | Electric swiveling 180° left, 90° right      |          |          |          |       |      |   |        |   |     |   |       |   |    |   |   |
| 3         | Not swiveling                                |          |          |          |       |      |   |        |   |     |   |       |   |    |   |   |
| 4         | Without base frame                           |          |          |          |       |      |   |        |   |     |   |       |   |    |   |   |
|           |                                              |          |          |          |       |      |   |        |   |     |   |       |   |    |   |   |
| Attachm   | ents                                         |          |          |          |       |      |   |        |   |     |   |       |   |    |   |   |
| M1        | Monitor mounting with monitor housing        |          |          |          |       |      |   |        |   |     |   |       |   |    |   |   |
| M2        | Monitor mounting with monitor mounting       | braket   |          |          |       |      |   |        |   |     |   |       |   |    |   |   |
| M3        | Monitor mounting without monitor housing     | g/-mou   | nting t  | oraket   |       |      |   |        |   |     |   |       |   |    |   |   |
| F1        | Footrest KBF/433                             |          |          |          |       |      |   |        |   |     |   |       |   |    |   |   |
| н         | Heater 2x2kW with ventilator                 |          |          |          |       |      |   |        |   |     |   |       |   |    |   |   |
| LK        | Plate for horizontal manual adjustment for   | r contro | ol unite | es +/- 2 | 250mm |      |   |        |   |     |   |       |   |    |   |   |
| LK        | Plate for horizontal manual adjustment for   | r contro | ol unite | es +/- 2 | 250mm |      |   |        |   |     |   |       |   |    |   |   |
| Driver se | eat                                          |          |          |          |       |      |   |        |   |     |   |       |   |    |   |   |
| KFS 11*   | (included in the delivery!)                  |          |          |          |       |      |   |        |   |     |   |       |   |    |   |   |
| KFS 9*    |                                              |          |          |          |       |      |   |        |   |     |   |       |   |    |   |   |
| KFS 10*   |                                              |          |          |          |       |      |   |        |   |     |   |       |   |    |   | I |
| KFS 12*   |                                              |          |          |          |       |      |   |        |   |     |   |       |   |    |   |   |
|           | ion see driver seat page 187                 |          |          |          |       |      |   |        |   |     |   |       |   |    |   |   |

# Crane control unit KST 6 swiveling

\* adjustable