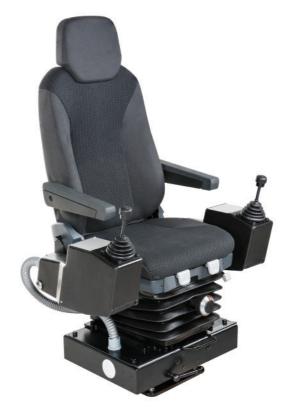

## **Crane control unit** KST 6 swiveling

The KST 6 is an ergonomically designed swiveling crane control chair which provides a high degree of comfort.

#### Equipment boxes:

The sheet steel equipment boxes are vertically and horizontally adjusted. The arrangement of the joysticks, indicators and control devices is customised according to customer specifications. Cabling is run through adcut in the cross-member. (Terminal block)

#### Driver seat:

As standard the KST 6 is fitted with a KFS 11 seat. The seat itself is fitted with a hydraulic vibration absorption system complete with weight adjustment to ensure that the comfort level is fitted with armrests and a headrest. There is the option to have the seat covered with air-permeable artificial leather.

### Cross-member with swivel base:

The cover of the sheet steel cross-member including the driver's seat is forward foldable.

Thereby all wirings, terminals and bushings are easily accessible during commissioning and maintenance.

Swivel base has zero-clearance bearing and can be locked by a friction brake.

Surface treatment: Base coat and textured varnish Standard colour RAL 9011 black

Industrial Controllers

|           |                                              |          |          |          | ample |      |   |        |   |     |   |       |   |    |   |   |
|-----------|----------------------------------------------|----------|----------|----------|-------|------|---|--------|---|-----|---|-------|---|----|---|---|
|           | ĸ                                            | (ST 6    | - 3      | - M1     | - F1  | - LK | / | KFS 11 | / | V64 | / | V64.1 | / | KL | / | X |
| Basic un  | it .                                         |          |          |          |       |      |   |        |   |     |   |       |   |    |   | - |
| KST 6     | With equipment boxes                         |          |          |          |       |      |   |        |   |     |   |       |   |    |   |   |
|           |                                              |          |          |          |       |      |   |        |   |     |   |       |   |    |   |   |
| Base uni  | t                                            |          |          |          |       |      |   |        |   |     |   |       |   |    |   |   |
| 1         | Swiveling 180° left, 90° right with friction | brake    |          |          |       |      |   |        |   |     |   |       |   |    |   |   |
| 2         | Electric swiveling 180° left, 90° right      |          |          |          |       |      |   |        |   |     |   |       |   |    |   |   |
| 3         | Not swiveling                                |          |          |          |       |      |   |        |   |     |   |       |   |    |   |   |
| 4         | Without base frame                           |          |          |          |       |      |   |        |   |     |   |       |   |    |   |   |
|           |                                              |          |          |          |       |      |   |        |   |     |   |       |   |    |   |   |
| Attachm   | ents                                         |          |          |          |       |      |   |        |   |     |   |       |   |    |   |   |
| M1        | Monitor mounting with monitor housing        |          |          |          |       |      |   |        |   |     |   |       |   |    |   |   |
| M2        | Monitor mounting with monitor mounting       | braket   |          |          |       |      |   |        |   |     |   |       |   |    |   |   |
| M3        | Monitor mounting without monitor housing     | g/-mou   | nting t  | oraket   |       |      |   |        |   |     |   |       |   |    |   |   |
| F1        | Footrest KBF/433                             |          |          |          |       |      |   |        |   |     |   |       |   |    |   |   |
| н         | Heater 2x2kW with ventilator                 |          |          |          |       |      |   |        |   |     |   |       |   |    |   |   |
| LK        | Plate for horizontal manual adjustment for   | r contro | ol unite | es +/- 2 | 250mm |      |   |        |   |     |   |       |   |    |   |   |
| LK        | Plate for horizontal manual adjustment for   | r contro | ol unite | es +/- 2 | 250mm |      |   |        |   |     |   |       |   |    |   |   |
| Driver se | eat                                          |          |          |          |       |      |   |        |   |     |   |       |   |    |   |   |
| KFS 11*   | (included in the delivery!)                  |          |          |          |       |      |   |        |   |     |   |       |   |    |   |   |
| KFS 9*    |                                              |          |          |          |       |      |   |        |   |     |   |       |   |    |   |   |
| KFS 10*   |                                              |          |          |          |       |      |   |        |   |     |   |       |   |    |   | I |
| KFS 12*   |                                              |          |          |          |       |      |   |        |   |     |   |       |   |    |   |   |
|           | ion see driver seat page 187                 |          |          |          |       |      |   |        |   |     |   |       |   |    |   |   |